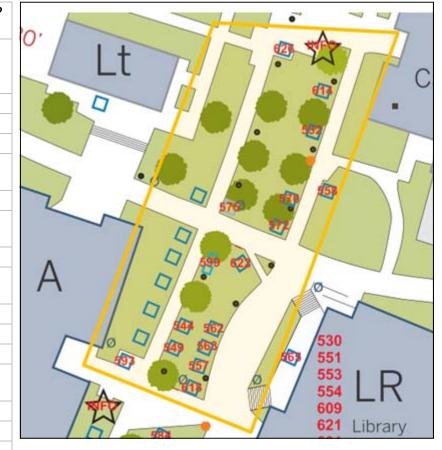

| Entry<br>Id | Project Name or Title                                              | Space<br>Size | Tables | Chairs | Loca-<br>tion | Power? |
|-------------|--------------------------------------------------------------------|---------------|--------|--------|---------------|--------|
| 532         | The DIY Magic of Amateur<br>Radio - American Radio Relay<br>League | 10x20         | 2      | 4      | Outside       | Yes    |
| 544         | Lee Dawn Illustration                                              | 10x10         | 1      | . 2    | Outside       | No     |
| 549         | Lorraine Duarte                                                    | 10x10         | 1      | . 2    | Outside       | No     |
| 557         | Vegan Outreach                                                     | 10x10         | 1      | . 2    | Outside       | No     |
| 558         | City of Rocklin Environmental Services                             | 10x10         | N/A    | N/A    | Outside       | No     |
| 562         | IntelliBricks                                                      | 10x10         | N/A    | N/A    | Outside       | No     |
| 568         | Reinvent the Runway Preview Display & Mask Making                  | 10x10         | 2      | 4      | Outside       | Yes    |
| 570         | Growing Up Roseville                                               | 10x10         | N/A    | N/A    | Outside       | No     |
| 572         | balloon twisting and airbrush tattoos                              | 10x10         | N/A    | N/A    | Outside       | Yes    |
| 575         | Tie Dye                                                            | 12x12         | N/A    | N/A    | Outside       | No     |
| 593         | Sierra College Outreach                                            | 10x10         | N/A    | N/A    | Outside       | No     |
| 599         | Rocklin 4-H                                                        | 20x20         | 3      | 6      | Outside       | No     |
| 614         | Learn how to make a webpage                                        | 10x10         | N/A    | N/A    | Outside       | No     |
| 618         | Arts Council of Placer County                                      | 10x10         | N/A    | N/A    | Outside       | No     |
| 622         | Ruby Cakes Cookies                                                 | 10x10         | N/A    | N/A    | Outside       | No     |
| 626         | Practical Arts in the Waldorf<br>Curriculum                        | 10x10         | N/A    | N/A    | Outside       | No     |